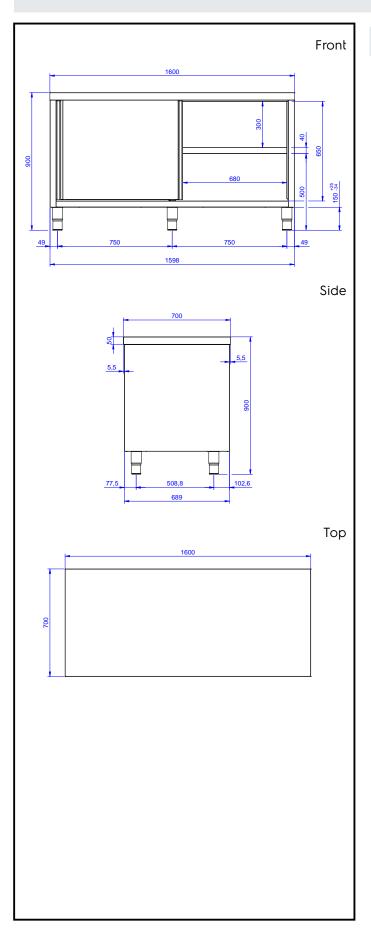

## **Key Information:**

Cabinet width:

132859 (MS1607N) 1545 mm Cabinet depth: 645 mm Cabinet height: 610 mm External dimensions, Width: 1600 mm External dimensions, Depth: 700 mm External dimensions, Height: 900 mm Worktop thickness: 50 mm Net weight: 65 kg