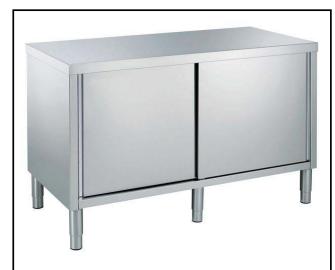

## Eco Preparation 1600 mm Worktop Cupboard

| ITEM #  |  |
|---------|--|
| MODEL # |  |
| MODEL # |  |
| NAME #  |  |
| SIS #   |  |
| AIA#    |  |

132859 (MS1607N)

WorkTop Cupboard, 1600mm

#### **Main Features**

- Ideal for central positioning in the kitchen, either as island installation or back to back.
- Handles in stainless steel for better hygiene and reliability.
- Sturdiness, stability and reliability of table accurately tested.

#### Construction

- 40 mm worktop in 304 AISI stainless steel.
- Inner welded frame in stainless steel to guarantee superior strength and stability.
- Handles directly built into the sliding doors.
- Equipped with intermediate shelf which can be positioned at three different heights.
- Intermediate shelf in stainless steel with riveted corners and trasversal reinforcement in stainless steel.
- Sturdy sound-deadened sliding doors on tracks located flush to the front of the frame.
- Easy access to the cupboard interior on all lengths guaranteed by the use of only 2 doors.
- Constructed entirely in stainless steel to offer maximum durability.
- Constructed entirely in stainless steel to offer maximum durability.
- Base panel has 40mm high profile, is 8/10 in thickness with upturned edges and bar reinforcement. It is welded to legs for further structure reinforcement.
- 304 AISI stainless steel feet, 150 mm high and 54 mm in diameter, adjustable by -35/+25 mm.